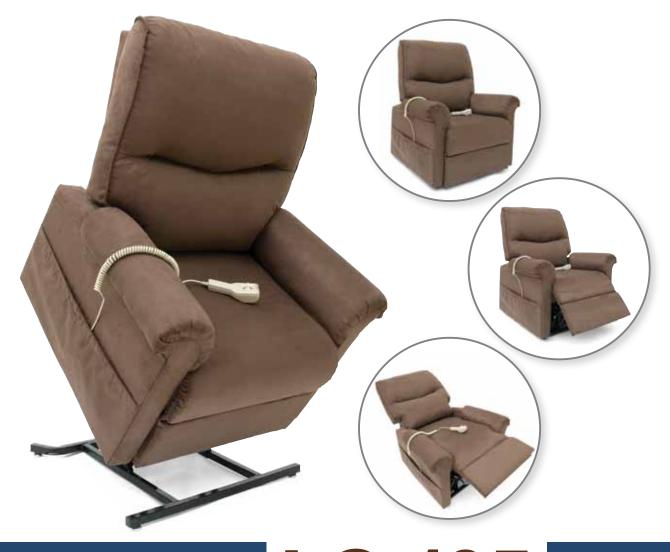

NEW! LC-105 Pride Lift Chairs Experience the Quxury

| LC-105 |
|--------|
|--------|

| Weight Capacity       | 325 lbs.       |
|-----------------------|----------------|
| Seat to Floor         | 18"            |
| Seat Depth            | 19"            |
| Seat Width            | 20"            |
| Top of Back to Seat   | 27.5"          |
| Back Style            | Sewn Pillow    |
|                       | Back           |
| Fully Padded Chaise   | Yes            |
| Heat & Massage Option | No             |
| Distance From Wall    | 18"            |
| Overall Chair Width   | 32.75"         |
| Chair Weight          | 138 lbs.       |
|                       | 1-Year Limited |

## A 3-position lift chair that delivers superb value and excellent comfort.

Pride's LC-105 delivers superb value, excellent comfort and exceptional quality. The LC-105 features quiet and smooth operation and stylish designs to add to any home décor.