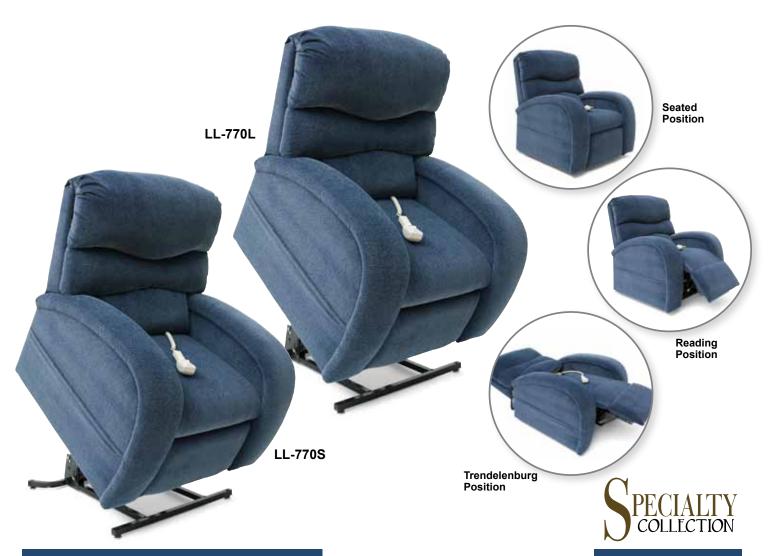

## NEW! LL-770

LL-770S LL-770L

|                       | Infinite-Position<br>Chaise Lounger<br>5'4" & Below | Infinite-Position<br>Chaise Lounger<br>5'5" - 6'0" |
|-----------------------|-----------------------------------------------------|----------------------------------------------------|
| Weight Capacity       | 375 lbs.                                            | 375 lbs.                                           |
| Seat-to-Floor         | 19"                                                 | 21"                                                |
| Seat Depth            | 19.5"                                               | 21"                                                |
| Seat Width            | 19"                                                 | 22"                                                |
| Top of Back to Seat   | 24"                                                 | 28"                                                |
| Back Style            | Sewn Pillow                                         | Sewn Pillow                                        |
|                       | Back                                                | Back                                               |
| Fully Padded Chaise   | Yes                                                 | Yes                                                |
| Heat & Massage Option | Yes                                                 | Yes                                                |
| Distance From Wall    | 28"                                                 | 30"                                                |
| Overall Chair Width   | 34"                                                 | 37"                                                |
|                       |                                                     |                                                    |
| Chair Weight          | 129 lbs.                                            | 136 lbs.                                           |

## New LL-770 Small and Large Infinite-**Position and Trendelenburg Lift Chair**

## **Features and Benefits:**

- New contemporary, rounded arm design and more comfortable back
- Extra lumbar pillow for added comfort
- Fully padded Chaise with dual side pockets
- One handed control to operate chair and heat & massage option
- · Bed option available (Large model only) that includes mattress, sheet and storage bag
- · All available fabrics offered